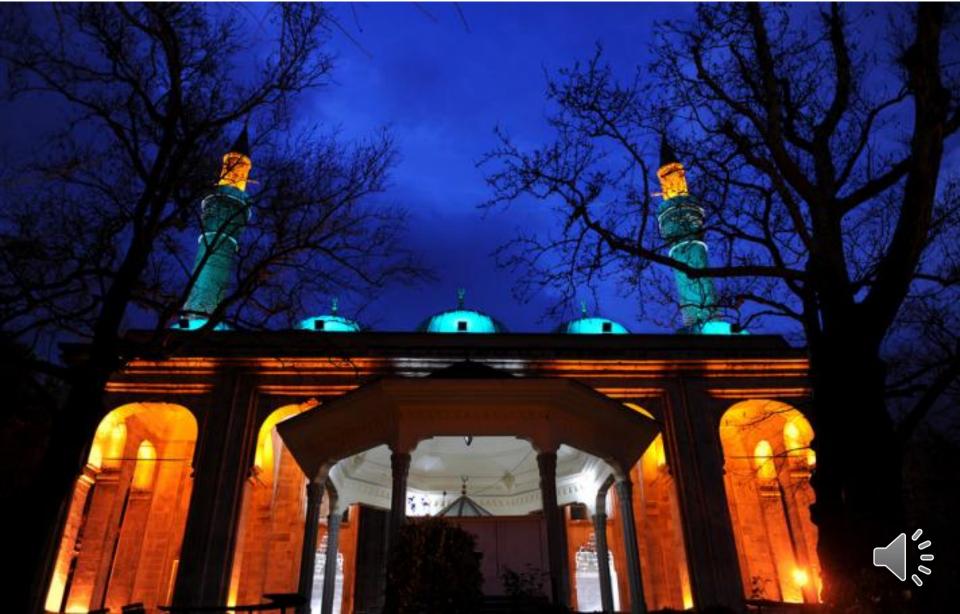

#### The GRAND MOSQUE

## ULUCAM

The Mosques's mihrap has magnificent decoration with İznik tiles. Ulucami is an example of Islamic Architecture. These mosques can be seen in each city and muslims pray every friday in it.

It was built between 1396-1400 by the first of Sultan Bayezid.