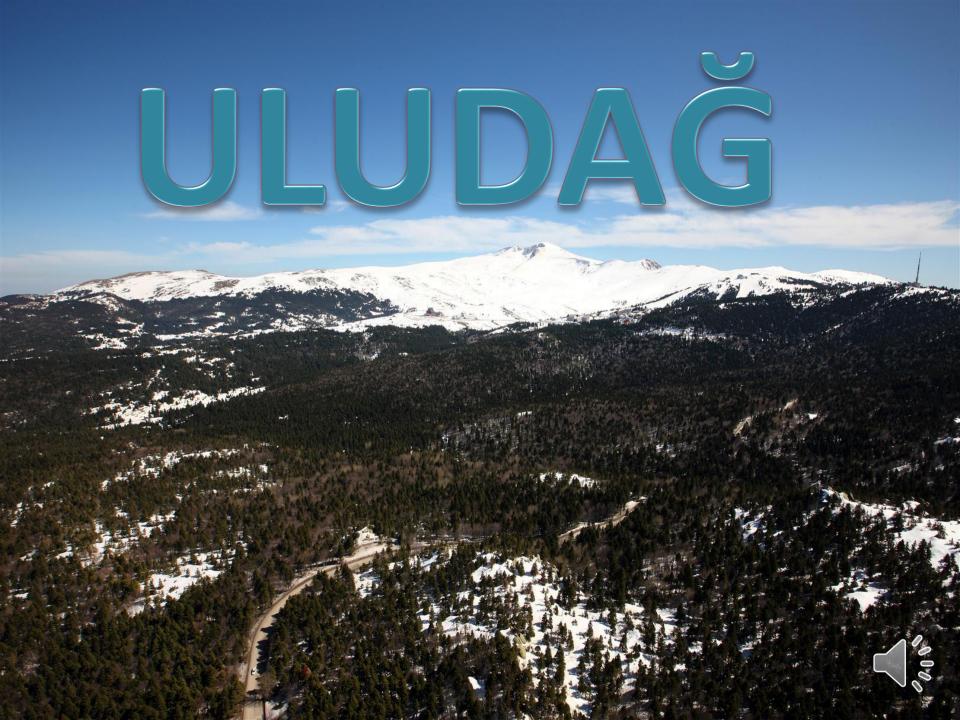

## Uludağ is Turkiye's largest mountain with the height of 2543 m.

Uludağ is an important center of winter ski sports.

1 1