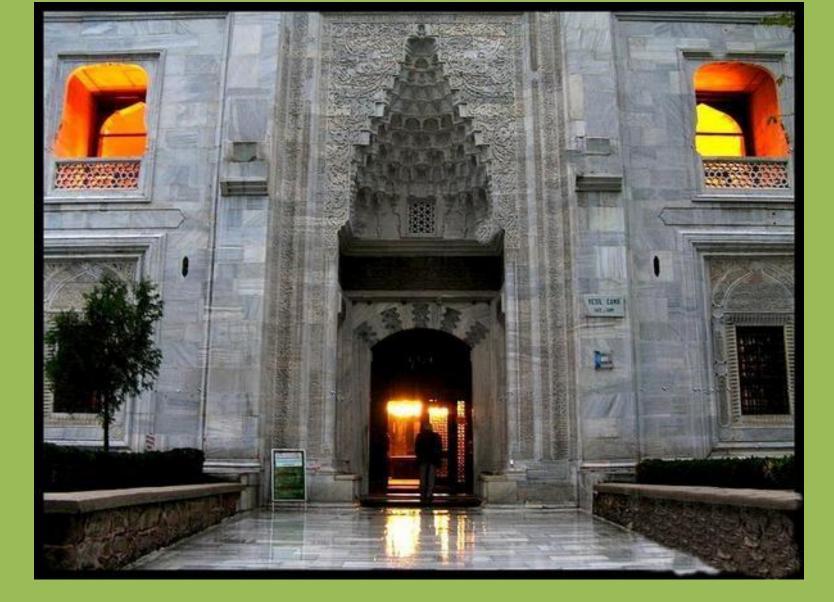

## YEŞİL MOSQUE

The mosques is located in "Yeşil" which was taken its name from strong green colours in its minarets.