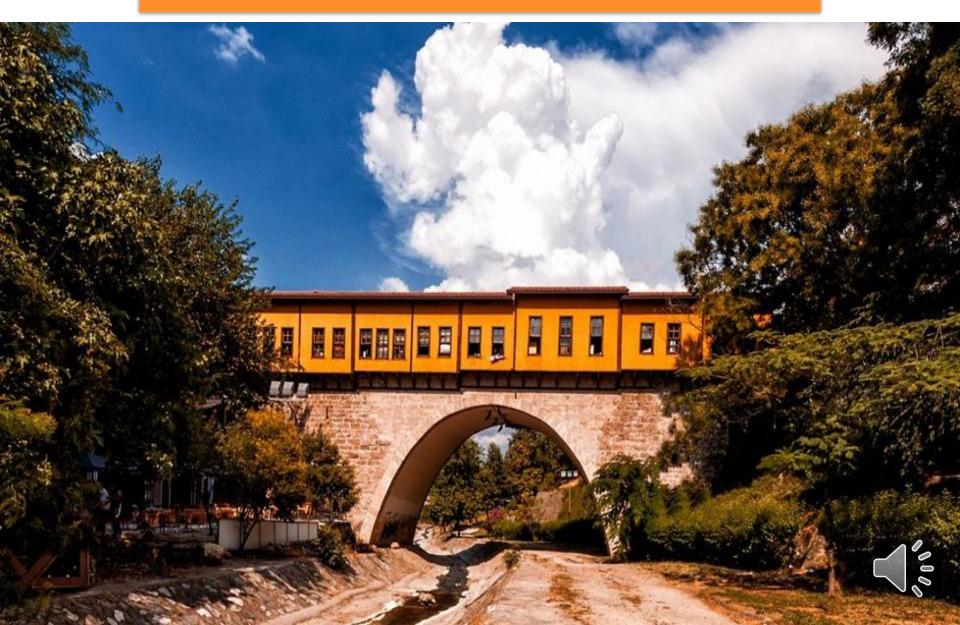

# Bursa is the 4th biggest town in population. It is located in the southern of Marmara.

Cable Car

# You can live four seasons together in Bursa.

## Green Bursa is white note

## **BURSA's CITY WALLS**

Bursa is located between the walls of Saltanat.

#### The GRAND MOSQUE



## ULUCAM



The Mosques's mihrap has magnificent decoration with İznik tiles. Ulucami is an example of Islamic Architecture. These mosques can be seen in each city and muslims pray every friday in it.





It was built between 1396-1400 by the first of Sultan Bayezid.

## YEŞİL MOSQUE





The mosques is located in "Yeşil" which was taken its name from strong green colours in its minarets.

#### **ARMORY CLOCK TOWER**

The tower is 65 meters long with 6 storey.

## **VIEW TOPHANE**



## **Carsil of the bridge**



## View Carsil of Bridge

### SILK HAN



#### Han, silk has been used by traders.

#### 'Koza Han' PAST AND PRESENT, OTTOMAN MONUMENTS



## **BRASS HAN**



Eating and drinking areas and book sales are mainly in the upper floor.

## TURKIYE BAZAAR



## Uludağ is Turkiye's largest mountain with the height of 2543 m.



Uludağ is an important center of winter ski sports.

1 1

## GEMLİK

Gemlik is one of the beautiful seas in Bursa. Also, it is a district of Bursa. So, it has a crowded population.

## MUDANYA

and the second second



#### LAKE WITH SILVERFISH: ULUABAT

There are 21 species of fish in the lake

## Living in the village of Ottoman CUMALIKIZIK



Cumalızık is a touristic place in Bursa. Everytime, tourists visit here.



Cumalıkızık is famous for its houses The Houses are