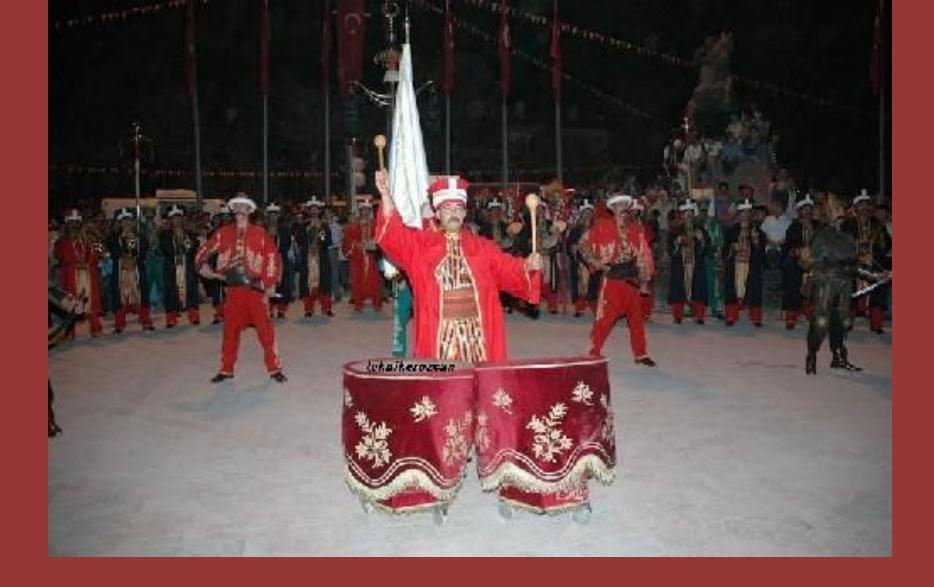

#### **MEHTER BAND**

Mehter Ottoman Marching Band, the oldest military band in the world.