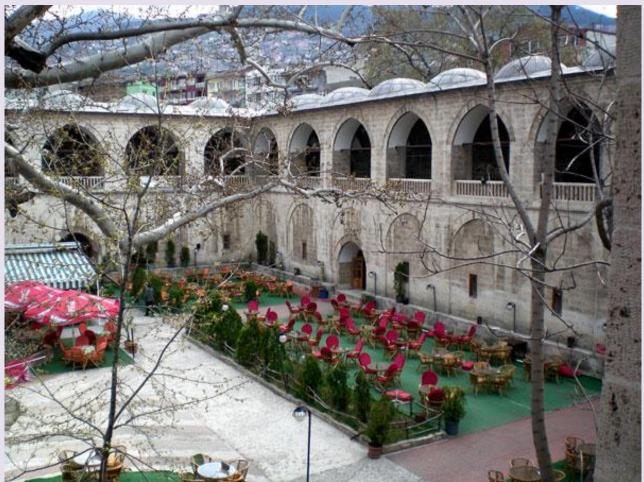

### SILK HAN

#### Han, silk has been used by traders.

#### 'Koza Han' PAST AND PRESENT, OTTOMAN MONUMENTS