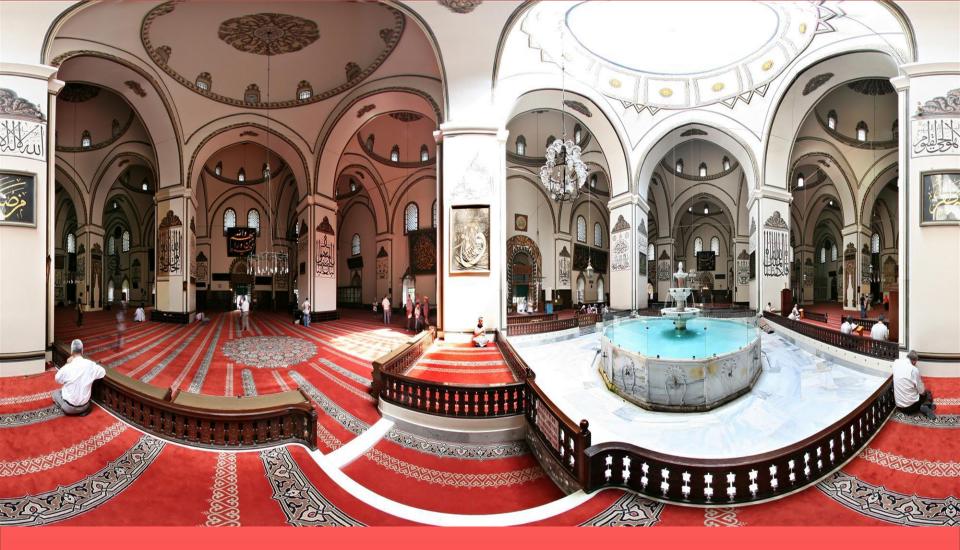

#### The GRAND MOSQUE

## ULUCAM

The Mosques's mihrap has magnificent decoration with İznik tiles. Ulucami is an example of Islamic Architecture. These mosques can be seen in each city and muslims pray every friday in it.

It was built between 1396-1400 by the first of Sultan Bayezid.