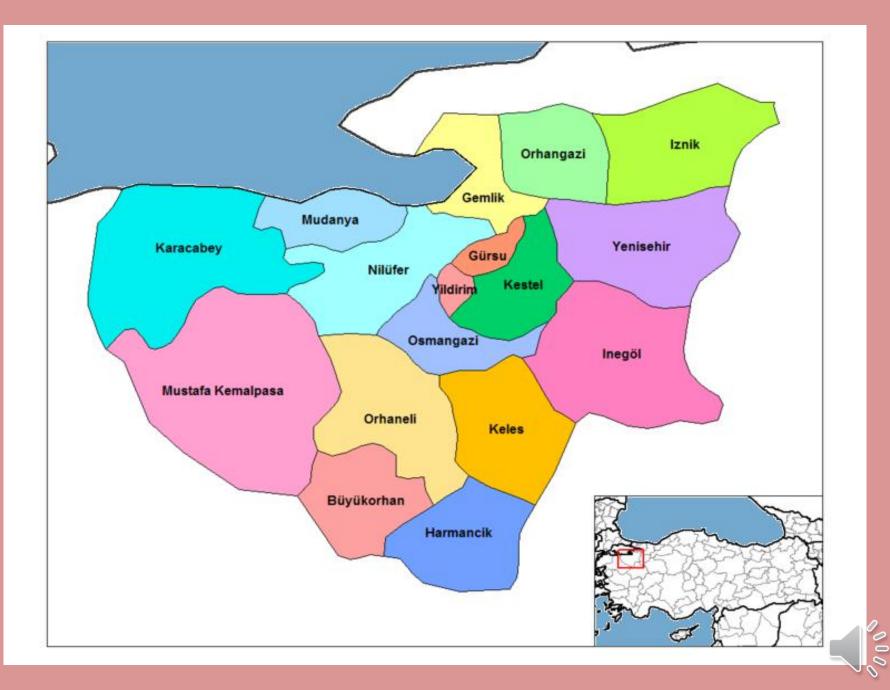

### BURSA

Region:Marmara Region Area:10,891 km (4,2 sq mi) Altitude:155 m (509 ft) Population:2.652.126

## BURSA