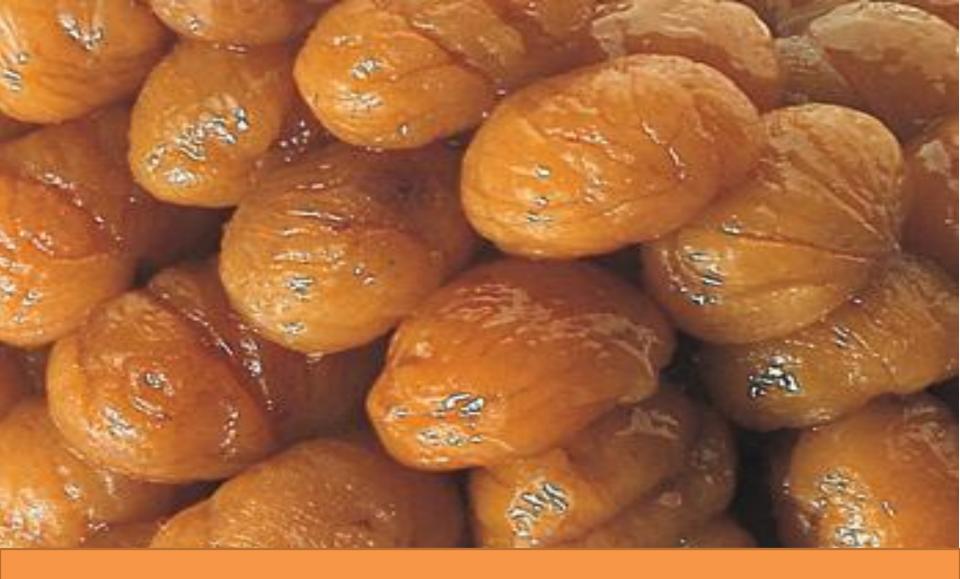

#### Bursaspor football club was founded in 1963 in Bursa.

The most famous food chestnut sugar Bursa.