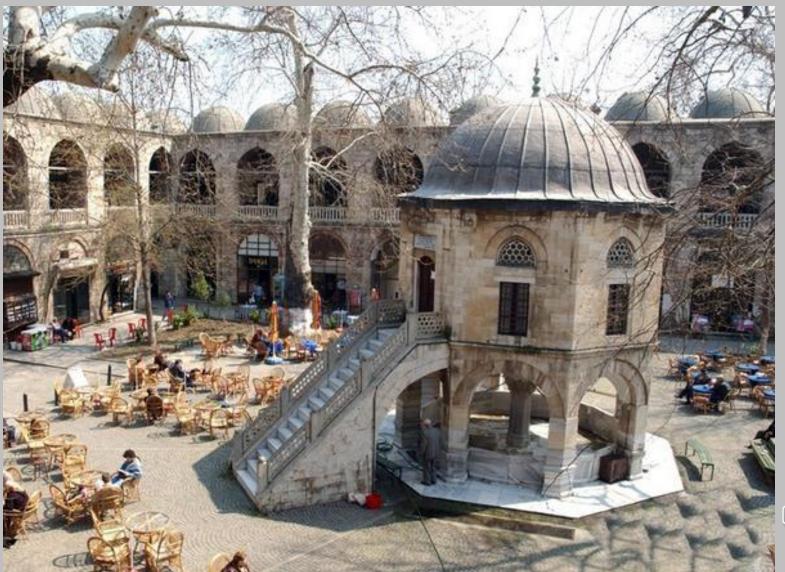

#### The GRAND MOSQUE

## ULUCAM

The Mosques's mihrap has magnificent decoration with İznik tiles. Ulucami is an example of Islamic Architecture. These mosques can be seen in each city and muslims pray every friday in it.

It was built between 1396-1400 by the first of Sultan Bayezid.