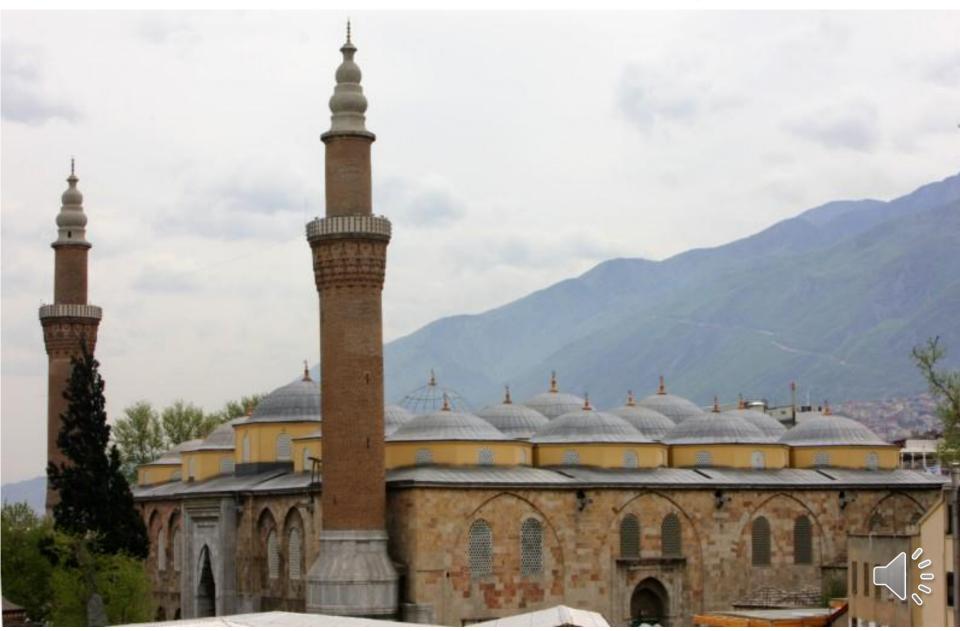

#### The GRAND MOSQUE

## ULUCAM

The Mosques's mihrap has magnificent decoration with İznik tiles. Ulucami is an example of Islamic Architecture. These mosques can be seen in each city and muslims pray every friday in it.

It was built between 1396-1400 by the first of Sultan Bayezid.