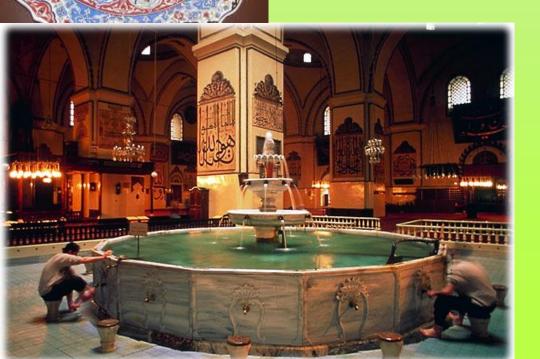

#### The GRAND MOSQUE

## ULUCAM

The Mosques's mihrap has magnificent decoration with İznik tiles. Ulucami is an example of Islamic Architecture. These mosques can be seen in each city and muslims pray every friday in it.

It was built between 1396-1400 by the first of Sultan Bayezid.